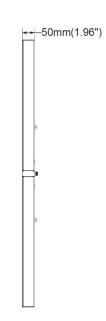

| SPECIFICATIONS                |                                                                         |
|-------------------------------|-------------------------------------------------------------------------|
| Item                          | Solstron-1000 Nova (Sku: SOL-1000B-001)                                 |
| Wattage(±5%)                  | 1000W                                                                   |
| PPF(±5%)                      | 2,800μmol/s @ 277 VAC                                                   |
| Efficacy (380 nm ~ 820 nm)    | 2.8μmol/J                                                               |
| Input Voltage                 | AC100-277V 50/60Hz                                                      |
| Driver Brand                  | Mean Well                                                               |
| Light source                  | Samsung & Osram SMD3030 LEDs                                            |
| Dimming                       | 0-10v Manual or RJ14 Dimming                                            |
| Power factor                  | >0.98                                                                   |
| Material                      | 6063 Aluminum                                                           |
| Thermal Management            | Passive Cooling                                                         |
| Mounting Height               | ≥ 36" (90cm) Above Plant Canopy                                         |
| Warranty                      | 3 years                                                                 |
| Certifications                | Meeting the UL / ETL / CE /RoHS Standards                               |
| IP rating                     | UL 1598 – suitable for damp / wet locations, CE-IP65 rated light bars   |
| Ambient operating temperature | 14 ~ 104 °F (-10 ~ 40 °C)                                               |
| Fixture Dimensions   Weight   | 47" L x 42.8" W x 1.96" H   33lb<br>1194mm L x 1087mm W x 50mm H   15kg |