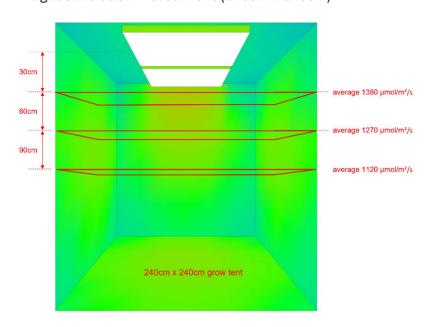

### Light Simulation – Grow Tent (120cm x 240cm)

Light Simulation – Grow Tent (240cm x 240cm)