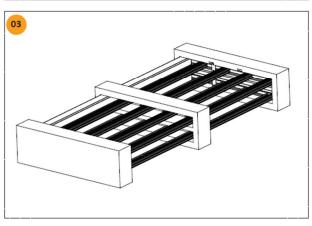

# Solstron-1000 Nova Full Spectrum

The Solstron-1000 Nova is a full spectrum LED grow light that has been developed using many years scientific research. It generates a highly uniform light spread and creates consistent yield performance to your horticultural business. It is an ideal replacement for High Pressure Sodium Lights and reduces heat load and running costs. The Solstron-1000 Nova can be connected with each other to create larger and more versatile lighting solutions.

| SPECIFICATIONS                |                                                                         |
|-------------------------------|-------------------------------------------------------------------------|
| Item                          | Solstron-1000 Nova (Sku: SOL-1000B-001)                                 |
| Wattage(±5%)                  | 1000W                                                                   |
| PPF(±5%)                      | 2,800μmol/s @ 277 VAC                                                   |
| Efficacy (380 nm ~ 820 nm)    | 2.8μmol/J                                                               |
| Input Voltage                 | AC100-277V 50/60Hz                                                      |
| Driver Brand                  | Mean Well                                                               |
| Light source                  | Samsung & Osram SMD3030 LEDs                                            |
| Dimming                       | 0-10v Manual or RJ14 Dimming                                            |
| Power factor                  | >0.98                                                                   |
| Material                      | 6063 Aluminum                                                           |
| Thermal Management            | Passive Cooling                                                         |
| Mounting Height               | ≥ 36" (90cm) Above Plant Canopy                                         |
| Warranty                      | 3 years                                                                 |
| Certifications                | Meeting the UL / ETL / CE /RoHS Standards                               |
| IP rating                     | UL 1598 – suitable for damp / wet locations, CE-IP65 rated light bars   |
| Ambient operating temperature | 14 ~ 104 °F (-10 ~ 40 °C)                                               |
| Fixture Dimensions   Weight   | 47" L x 42.8" W x 1.96" H   33lb<br>1194mm L x 1087mm W x 50mm H   15kg |