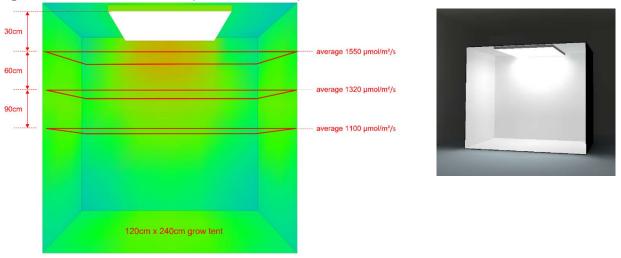

### Light Simulation – Grow Tent (120cm x 240cm)

Light Simulation – Grow Tent (240cm x 240cm)