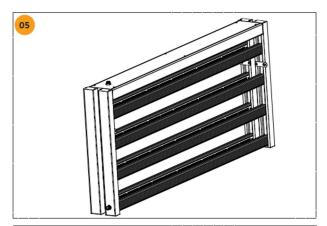

# Solstron-1000 Nova Full Spectrum

The Solstron-1000 Nova is a full spectrum LED grow light that has been developed using many years scientific research. It generates a highly uniform light spread and creates consistent yield performance to your horticultural business. It is an ideal replacement for High Pressure Sodium Lights and reduces heat load and running costs. The Solstron-1000 Nova can be connected with each other to create larger and more versatile lighting solutions.

| SPECIFICATIONS                |                                                                         |
|-------------------------------|-------------------------------------------------------------------------|
| Item                          | Solstron-1000 Nova (Sku: SOL-1000B-001)                                 |
| Wattage(±5%)                  | 1000W                                                                   |
| PPF(±5%)                      | 2,800μmol/s @ 277 VAC                                                   |
| Efficacy (380 nm ~ 820 nm)    | 2.8μmol/J                                                               |
| Input Voltage                 | AC100-277V 50/60Hz                                                      |
| Driver Brand                  | Mean Well                                                               |
| Light source                  | Samsung & Osram SMD3030 LEDs                                            |
| Dimming                       | 0-10v Manual or RJ14 Dimming                                            |
| Power factor                  | >0.98                                                                   |
| Material                      | 6063 Aluminum                                                           |
| Thermal Management            | Passive Cooling                                                         |
| Mounting Height               | ≥ 36" (90cm) Above Plant Canopy                                         |
| Warranty                      | 3 years                                                                 |
| Certifications                | Meeting the UL / ETL / CE /RoHS Standards                               |
| IP rating                     | UL 1598 – suitable for damp / wet locations, CE-IP65 rated light bars   |
| Ambient operating temperature | 14 ~ 104 °F (-10 ~ 40 °C)                                               |
| Fixture Dimensions   Weight   | 47" L x 42.8" W x 1.96" H   33lb<br>1194mm L x 1087mm W x 50mm H   15kg |