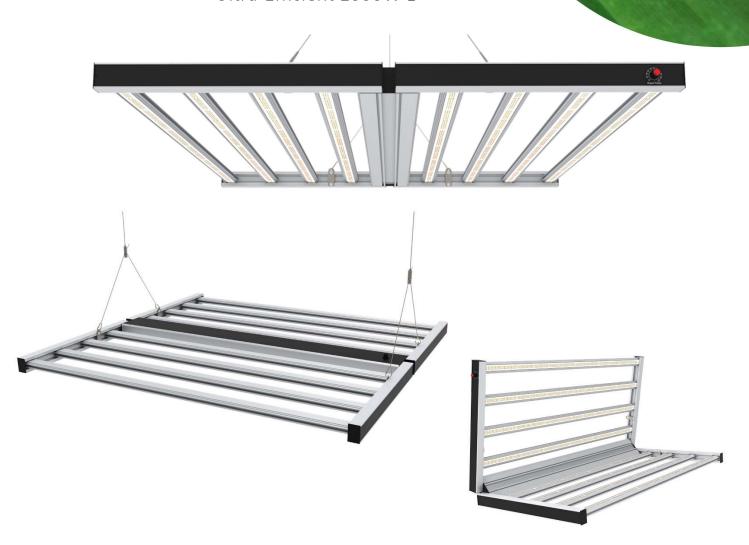

# Solstron-1000 Nova Full Spectrum

The Solstron-1000 Nova is a full spectrum LED grow light that has been developed using many years scientific research. It generates a highly uniform light spread and creates consistent yield performance to your horticultural business. It is an ideal replacement for High Pressure Sodium Lights and reduces heat load and running costs. The Solstron-1000 Nova can be connected with each other to create larger and more versatile lighting solutions.

| SPECIFICATIONS                |                                                                         |
|-------------------------------|-------------------------------------------------------------------------|
| Item                          | Solstron-1000 Nova (Sku: SOL-1000B-001)                                 |
| Wattage(±5%)                  | 1000W                                                                   |
| PPF(±5%)                      | 2,800μmol/s @ 277 VAC                                                   |
| Efficacy (380 nm ~ 820 nm)    | 2.8μmol/J                                                               |
| Input Voltage                 | AC100-277V 50/60Hz                                                      |
| Driver Brand                  | Mean Well                                                               |
| Light source                  | Samsung & Osram SMD3030 LEDs                                            |
| Dimming                       | 0-10v Manual or RJ14 Dimming                                            |
| Power factor                  | >0.98                                                                   |
| Material                      | 6063 Aluminum                                                           |
| Thermal Management            | Passive Cooling                                                         |
| Mounting Height               | ≥ 36" (90cm) Above Plant Canopy                                         |
| Warranty                      | 3 years                                                                 |
| Certifications                | Meeting the UL / ETL / CE /RoHS Standards                               |
| IP rating                     | UL 1598 – suitable for damp / wet locations, CE-IP65 rated light bars   |
| Ambient operating temperature | 14 ~ 104 °F (-10 ~ 40 °C)                                               |
| Fixture Dimensions   Weight   | 47" L x 42.8" W x 1.96" H   33lb<br>1194mm L x 1087mm W x 50mm H   15kg |