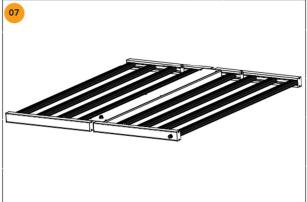

# Solstron-1000 Nova Full Spectrum

The Solstron-1000 Nova is a full spectrum LED grow light that has been developed using many years scientific research. It generates a highly uniform light spread and creates consistent yield performance to your horticultural business. It is an ideal replacement for High Pressure Sodium Lights and reduces heat load and running costs. The Solstron-1000 Nova can be connected with each other to create larger and more versatile lighting solutions.

| SPECIFICATIONS                |                                                                         |
|-------------------------------|-------------------------------------------------------------------------|
| Item                          | Solstron-1000 Nova (Sku: SOL-1000B-001)                                 |
| Wattage(±5%)                  | 1000W                                                                   |
| PPF(±5%)                      | 2,800μmol/s @ 277 VAC                                                   |
| Efficacy (380 nm ~ 820 nm)    | 2.8μmol/J                                                               |
| Input Voltage                 | AC100-277V 50/60Hz                                                      |
| Driver Brand                  | Mean Well                                                               |
| Light source                  | Samsung & Osram SMD3030 LEDs                                            |
| Dimming                       | 0-10v Manual or RJ14 Dimming                                            |
| Power factor                  | >0.98                                                                   |
| Material                      | 6063 Aluminum                                                           |
| Thermal Management            | Passive Cooling                                                         |
| Mounting Height               | ≥ 36" (90cm) Above Plant Canopy                                         |
| Warranty                      | 3 years                                                                 |
| Certifications                | Meeting the UL / ETL / CE /RoHS Standards                               |
| IP rating                     | UL 1598 – suitable for damp / wet locations, CE-IP65 rated light bars   |
| Ambient operating temperature | 14 ~ 104 °F (-10 ~ 40 °C)                                               |
| Fixture Dimensions   Weight   | 47" L x 42.8" W x 1.96" H   33lb<br>1194mm L x 1087mm W x 50mm H   15kg |