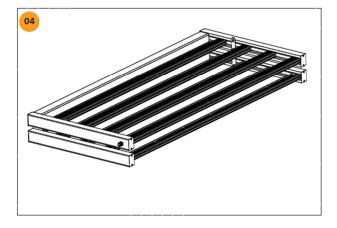

# Solstron-1000 Nova Full Spectrum

The Solstron-1000 Nova is a full spectrum LED grow light that has been developed using many years scientific research. It generates a highly uniform light spread and creates consistent yield performance to your horticultural business. It is an ideal replacement for High Pressure Sodium Lights and reduces heat load and running costs. The Solstron-1000 Nova can be connected with each other to create larger and more versatile lighting solutions.

| SPECIFICATIONS                |                                                                         |
|-------------------------------|-------------------------------------------------------------------------|
| Item                          | Solstron-1000 Nova (Sku: SOL-1000B-001)                                 |
| Wattage(±5%)                  | 1000W                                                                   |
| PPF(±5%)                      | 2,800μmol/s @ 277 VAC                                                   |
| Efficacy (380 nm ~ 820 nm)    | 2.8μmol/J                                                               |
| Input Voltage                 | AC100-277V 50/60Hz                                                      |
| Driver Brand                  | Mean Well                                                               |
| Light source                  | Samsung & Osram SMD3030 LEDs                                            |
| Dimming                       | 0-10v Manual or RJ14 Dimming                                            |
| Power factor                  | >0.98                                                                   |
| Material                      | 6063 Aluminum                                                           |
| Thermal Management            | Passive Cooling                                                         |
| Mounting Height               | ≥ 36" (90cm) Above Plant Canopy                                         |
| Warranty                      | 3 years                                                                 |
| Certifications                | Meeting the UL / ETL / CE /RoHS Standards                               |
| IP rating                     | UL 1598 – suitable for damp / wet locations, CE-IP65 rated light bars   |
| Ambient operating temperature | 14 ~ 104 °F (-10 ~ 40 °C)                                               |
| Fixture Dimensions   Weight   | 47" L x 42.8" W x 1.96" H   33lb<br>1194mm L x 1087mm W x 50mm H   15kg |