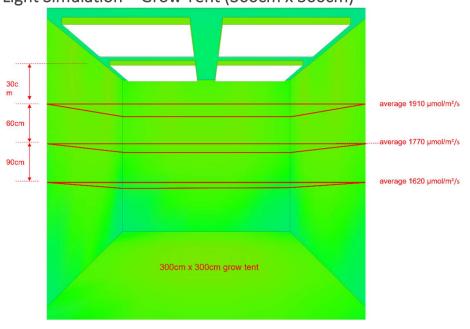

## Light Simulation – Grow Tent (300cm x 300cm)

<sup>: 353 8118 96</sup> 

<sup>: 33</sup> Chertsey Road, Woking, Surrey GU21 5AJ