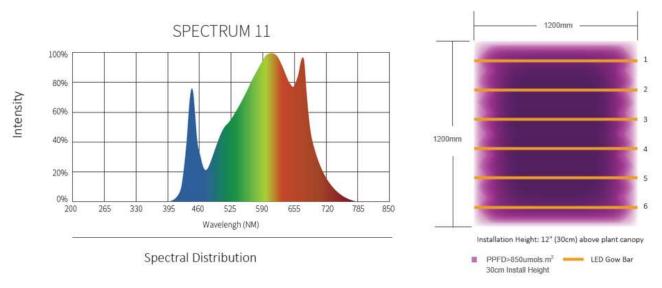

| SPECIFICATIONS                |                                                                         |
|-------------------------------|-------------------------------------------------------------------------|
| Item                          | Solstron-1000 Nova (Sku: SOL-1000B-001)                                 |
| Wattage(±5%)                  | 1000W                                                                   |
| PPF(±5%)                      | 2,800μmol/s @ 277 VAC                                                   |
| Efficacy (380 nm ~ 820 nm)    | 2.8μmol/J                                                               |
| Input Voltage                 | AC100-277V 50/60Hz                                                      |
| Driver Brand                  | Mean Well                                                               |
| Light source                  | Samsung & Osram SMD3030 LEDs                                            |
| Dimming                       | 0-10v Manual or RJ14 Dimming                                            |
| Power factor                  | >0.98                                                                   |
| Material                      | 6063 Aluminum                                                           |
| Thermal Management            | Passive Cooling                                                         |
| Mounting Height               | ≥ 36" (90cm) Above Plant Canopy                                         |
| Warranty                      | 3 years                                                                 |
| Certifications                | Meeting the UL / ETL / CE /RoHS Standards                               |
| IP rating                     | UL 1598 – suitable for damp / wet locations, CE-IP65 rated light bars   |
| Ambient operating temperature | 14 ~ 104 °F (-10 ~ 40 °C)                                               |
| Fixture Dimensions   Weight   | 47" L x 42.8" W x 1.96" H   33lb<br>1194mm L x 1087mm W x 50mm H   15kg |