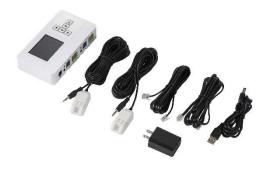

|
| Certifications                | Meeting the UL / ETL / CE /RoHS Standards                               |
| IP rating                     | UL 1598 – suitable for damp / wet locations, CE-IP65 rated light bars   |
| Ambient operating temperature | 14 ~ 104 °F (-10 ~ 40 °C)                                               |
| Fixture Dimensions   Weight   | 47" L x 42.8" W x 1.96" H   33lb<br>1194mm L x 1087mm W x 50mm H   15kg |

<sup>: 33</sup> Chertsey Road, Woking, Surrey GU21 5AJ



### Light Simulation – Grow Tent (120cm x 240cm)



Light Simulation – Grow Tent (240cm x 240cm)





## Light Simulation – Grow Tent (300cm x 300cm)





<sup>: 353 8118 96</sup> 

<sup>: 33</sup> Chertsey Road, Woking, Surrey GU21 5AJ







### Can be used with Lighting Controller



### Installation









Company Name Registered in England Number VAT Registration Number Registered Office

<sup>:</sup> Fyntek Group Ltd

<sup>: 353 8118 96</sup> 

<sup>: 33</sup> Chertsey Road, Woking, Surrey GU21 5AJ











### **Official Distributors**

Led Grow Market 76 Bishops Wood Woking Surrey GU21 3QB admin@ledgrowmarket.com

Tel: +44 7703 102200



Wallingfen Business Park Unit 1 236 Main Road Newport Brough East Riding Of Yorkshire HU15 2RH 01430 449440