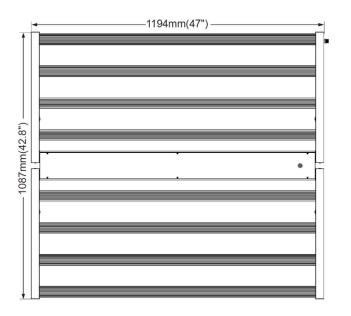

| SPECIFICATIONS                |                                                                         |
|-------------------------------|-------------------------------------------------------------------------|
| Item                          | Solstron-1000 Nova (Sku: SOL-1000B-001)                                 |
| Wattage(±5%)                  | 1000W                                                                   |
| PPF(±5%)                      | 2,800μmol/s @ 277 VAC                                                   |
| Efficacy (380 nm ~ 820 nm)    | 2.8μmol/J                                                               |
| Input Voltage                 | AC100-277V 50/60Hz                                                      |
| Driver Brand                  | Mean Well                                                               |
| Light source                  | Samsung & Osram SMD3030 LEDs                                            |
| Dimming                       | 0-10v Manual or RJ14 Dimming                                            |
| Power factor                  | >0.98                                                                   |
| Material                      | 6063 Aluminum                                                           |
| Thermal Management            | Passive Cooling                                                         |
| Mounting Height               | ≥ 36" (90cm) Above Plant Canopy                                         |
| Warranty                      | 3 years                                                                 |
| Certifications                | Meeting the UL / ETL / CE /RoHS Standards                               |
| IP rating                     | UL 1598 – suitable for damp / wet locations, CE-IP65 rated light bars   |
| Ambient operating temperature | 14 ~ 104 °F (-10 ~ 40 °C)                                               |
| Fixture Dimensions   Weight   | 47" L x 42.8" W x 1.96" H   33lb<br>1194mm L x 1087mm W x 50mm H   15kg |