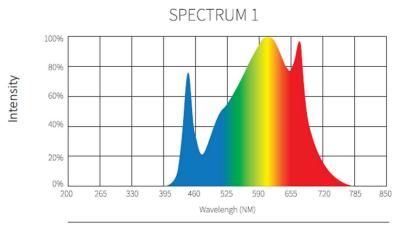

#### 308 µmols

--Up to 2.8µmol/J --Power Factor 0.98.

1200mm

1200mm

1

2

3

4

| Installation Height: 6" (15cm) above plant canopy |                                                                              |
|---------------------------------------------------|------------------------------------------------------------------------------|
| Spectral I                                        | Distribution PPFD>400µmols.m <sup>2</sup> LED Gow Bar<br>15cm Install Height |
| SPECIFICATIONS                                    |                                                                              |
| ltem                                              | Solstron-110 Max (Sku: SOL-110L-001)                                         |
| Wattage(±5%)                                      | 110W                                                                         |
| PPF(±5%)                                          | 308µmol/s @ 277 VAC                                                          |
| Efficacy (380 nm ~ 820 nm)                        | 2.8µmol/J                                                                    |
| Input Voltage                                     | AC100-277V 50/60Hz                                                           |
| Driver Brand                                      | Mean Well / Sosen /Inventronics                                              |
| Light source                                      | Samsung & Osram SMD3030 LEDs                                                 |
| Dimming                                           | 0-10V Dimming                                                                |
| Power factor                                      | >0.98                                                                        |
| Material                                          | 6063Aluminum                                                                 |
| Thermal Management                                | Passive Cooling                                                              |
| Mounting Height                                   | ≥ 6" (15.2cm) Above Plant Canopy                                             |
| Warranty                                          | 3 years                                                                      |
| Certifications                                    | Meeting the UL / ETL / CE /RoHS Standards                                    |
| IP rating                                         | UL 1598 – suitable for damp / wet locations, CE-IP65 rated                   |
| Ambient operating temperature                     | 14 ~ 104 °F (-10 ~ 40 °C)                                                    |
| Fixture Dimensions   Weight                       | 45.19" L x 2.12" W x 1.26" H   1.32lb                                        |