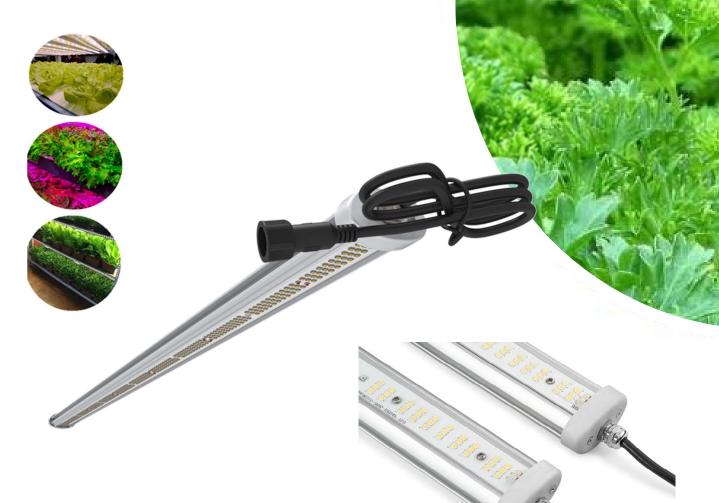

#### **Full Spectrum**

--Easy alternative to Fluorescent. --High quality crop yield.

#### Suitable for Wet locations

-- Waterproof --Use in damp and wet locations >97% light transmission

--With silicone coating.

### Suitable for GMP & GACP facility

- --Fully Sealed.
- --Passive cooling. No fans.
- --Dimmable.

Company Name Registered in England Number VAT Registration Number Registered Office

The Solstron-110 Max is a full spectrum LED grow light that has been developed using many years scientific research. It generates a highly uniform light spread and creates consistent yield performance to your horticultural business. It is an ideal replacement for the fluorescent lamp and reduces heat load and running costs. With modular build design concept, the Solstron-110 Max can be connected with each other to create larger and more versatile lighting solutions.