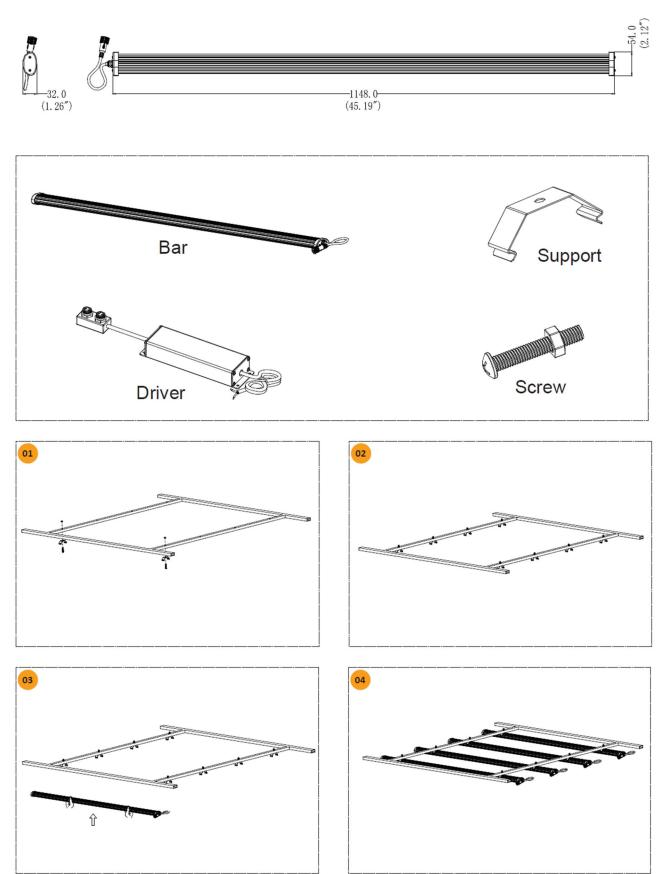

1200mm

1200mm

1

2

3

4

| Installation Height: 6" (15cm) above plant canopy |                                                                              |
|---------------------------------------------------|------------------------------------------------------------------------------|
| Spectral I                                        | Distribution PPFD>400µmols.m <sup>2</sup> LED Gow Bar<br>15cm Install Height |
| SPECIFICATIONS                                    |                                                                              |
| ltem                                              | Solstron-110 Max (Sku: SOL-110L-001)                                         |
| Wattage(±5%)                                      | 110W                                                                         |
| PPF(±5%)                                          | 308µmol/s @ 277 VAC                                                          |
| Efficacy (380 nm ~ 820 nm)                        | 2.8µmol/J                                                                    |
| Input Voltage                                     | AC100-277V 50/60Hz                                                           |
| Driver Brand                                      | Mean Well / Sosen /Inventronics                                              |
| Light source                                      | Samsung & Osram SMD3030 LEDs                                                 |
| Dimming                                           | 0-10V Dimming                                                                |
| Power factor                                      | >0.98                                                                        |
| Material                                          | 6063Aluminum                                                                 |
| Thermal Management                                | Passive Cooling                                                              |
| Mounting Height                                   | ≥ 6" (15.2cm) Above Plant Canopy                                             |
| Warranty                                          | 3 years                                                                      |
| Certifications                                    | Meeting the UL / ETL / CE /RoHS Standards                                    |
| IP rating                                         | UL 1598 – suitable for damp / wet locations, CE-IP65 rated                   |
| Ambient operating temperature                     | 14 ~ 104 °F (-10 ~ 40 °C)                                                    |
| Fixture Dimensions   Weight                       | 45.19" L x 2.12" W x 1.26" H   1.32lb                                        |

5.19" L X 2.12" W X 1.26 н 1148mm L x 54mm W x 32mm H | 0.6kg

Company Name Registered in England Number VAT Registration Number **Registered** Office

: Fyntek Group Ltd : 33 Chertsey Road, Woking, Surrey GU21 5AJ