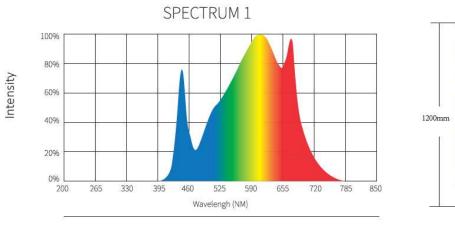

Spectral Distribution

1200mm

| SPECIFICATIONS                |                                                                           |
|-------------------------------|---------------------------------------------------------------------------|
| Item                          | Solstron-35 Max (Sku: SOL-35L-001)                                        |
| Wattage(±5%)                  | 35W                                                                       |
| PPF(±5%)                      | 98µmol/s @ 277 VAC                                                        |
| Efficacy (380 nm ~ 820 nm)    | 2.8µmol/J                                                                 |
| Input Voltage                 | AC100-277V 50/60Hz                                                        |
| Driver Brand                  | Mean Well / Sosen /Inventronics                                           |
| Light source                  | Samsung & Osram SMD3030 LEDs                                              |
| Dimming                       | 0-10V Dimming                                                             |
| Power factor                  | >0.93                                                                     |
| Material                      | 6063Aluminum                                                              |
| Thermal Management            | Passive Cooling                                                           |
| Mounting Height               | ≥ 6" (15.2cm) Above Plant Canopy                                          |
| Warranty                      | 3 years                                                                   |
| Certifications                | Meeting the UL / ETL / CE /RoHS Standards                                 |
| IP rating                     | UL 1598 – suitable for damp / wet locations, CE-IP65 rated                |
| Ambient operating temperature | 14 ~ 104 °F (-10 ~ 40 °C)                                                 |
| Fixture Dimensions   Weight   | 39.17″ L x 2.12″ W x 1.26″ H   1.1lb<br>995mm L x 54mm W x 32mm H   0.5kg |