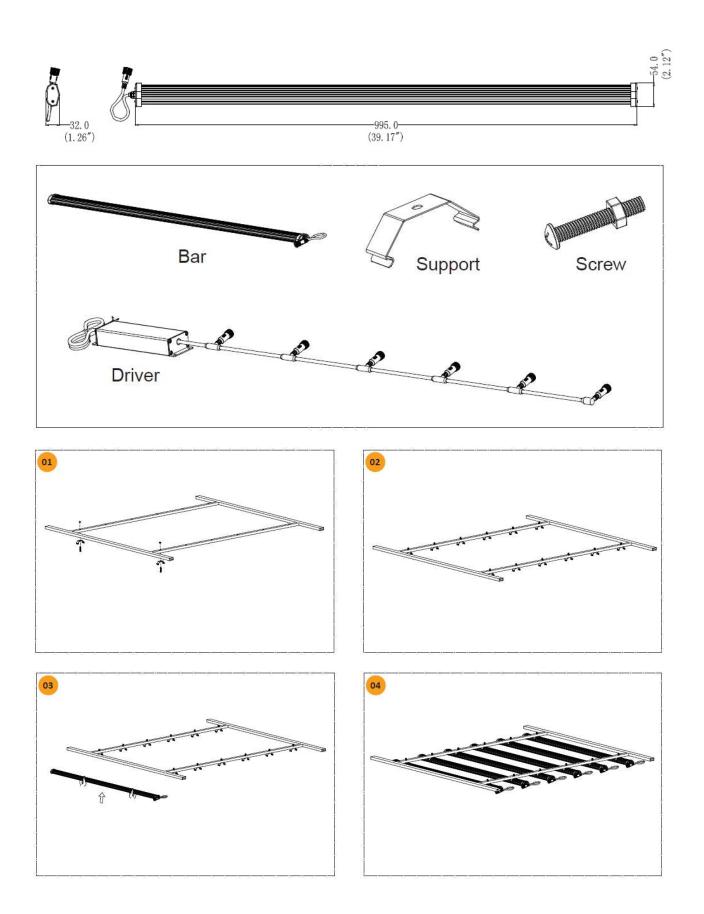

Spectral Distribution

1200mm

| SPECIFICATIONS                |                                                                           |
|-------------------------------|---------------------------------------------------------------------------|
| Item                          | Solstron-35 Max (Sku: SOL-35L-001)                                        |
| Wattage(±5%)                  | 35W                                                                       |
| PPF(±5%)                      | 98µmol/s @ 277 VAC                                                        |
| Efficacy (380 nm ~ 820 nm)    | 2.8µmol/J                                                                 |
| Input Voltage                 | AC100-277V 50/60Hz                                                        |
| Driver Brand                  | Mean Well / Sosen /Inventronics                                           |
| Light source                  | Samsung & Osram SMD3030 LEDs                                              |
| Dimming                       | 0-10V Dimming                                                             |
| Power factor                  | >0.93                                                                     |
| Material                      | 6063Aluminum                                                              |
| Thermal Management            | Passive Cooling                                                           |
| Mounting Height               | ≥ 6" (15.2cm) Above Plant Canopy                                          |
| Warranty                      | 3 years                                                                   |
| Certifications                | Meeting the UL / ETL / CE /RoHS Standards                                 |
| IP rating                     | UL 1598 – suitable for damp / wet locations, CE-IP65 rated                |
| Ambient operating temperature | 14 ~ 104 °F (-10 ~ 40 °C)                                                 |
| Fixture Dimensions   Weight   | 39.17″ L x 2.12″ W x 1.26″ H   1.1lb<br>995mm L x 54mm W x 32mm H   0.5kg |