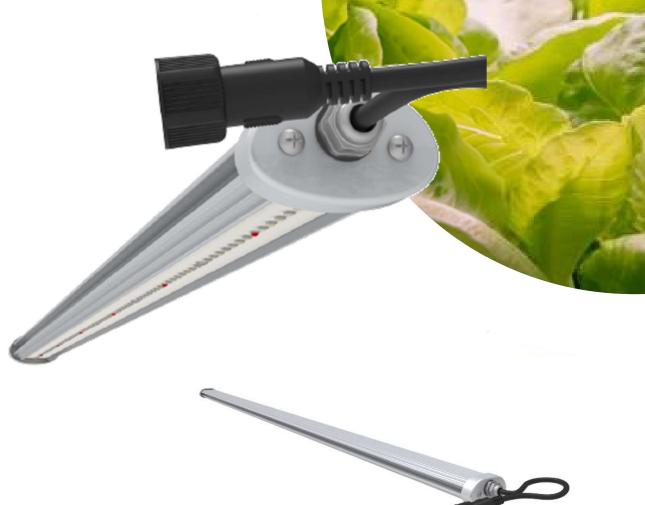

# Solstron-35 Max Full Spectrum

## Ultra-Efficient 35W LED Grow Light

#### **Full Spectrum**

--Easy alternative to Fluorescent. --High quality crop yield.

#### 98 µmol/s

--Up to 2.8µmol/J --Power Factor 0.98.

#### Suitable for Wet location

-- Waterproof --Use in damp and wet locations

#### >97% light transmission

--With silicone coating.

### Suitable for GMP & GACP facility

- --Fully Sealed.
- --Passive cooling. No fans.
- --Dimmable.

The Solstron-35 Max is a full spectrum LED grow light that has been developed using many years scientific research. It generates a highly uniform light spread and creates consistent yield performance to your horticultural business. It is an ideal replacement for the fluorescent lamp and reduces heat load and running costs. With modular build design concept, the Solstron-35 Max can be connected with each other to create larger and more versatile lighting solutions.