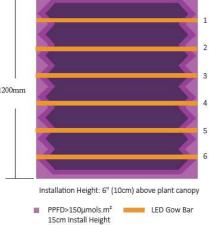

Spectral Distribution

1200mm

| SPECIFICATIONS                |                                                                           |
|-------------------------------|---------------------------------------------------------------------------|
| Item                          | Solstron-35 Max (Sku: SOL-35L-001)                                        |
| Wattage(±5%)                  | 35W                                                                       |
| PPF(±5%)                      | 98µmol/s @ 277 VAC                                                        |
| Efficacy (380 nm ~ 820 nm)    | 2.8µmol/J                                                                 |
| Input Voltage                 | AC100-277V 50/60Hz                                                        |
| Driver Brand                  | Mean Well / Sosen /Inventronics                                           |
| Light source                  | Samsung & Osram SMD3030 LEDs                                              |
| Dimming                       | 0-10V Dimming                                                             |
| Power factor                  | >0.93                                                                     |
| Material                      | 6063Aluminum                                                              |
| Thermal Management            | Passive Cooling                                                           |
| Mounting Height               | ≥ 6" (15.2cm) Above Plant Canopy                                          |
| Warranty                      | 3 years                                                                   |
| Certifications                | Meeting the UL / ETL / CE /RoHS Standards                                 |
| IP rating                     | UL 1598 – suitable for damp / wet locations, CE-IP65 rated                |
| Ambient operating temperature | 14 ~ 104 °F (-10 ~ 40 °C)                                                 |
| Fixture Dimensions   Weight   | 39.17″ L x 2.12″ W x 1.26″ H   1.1lb<br>995mm L x 54mm W x 32mm H   0.5kg |